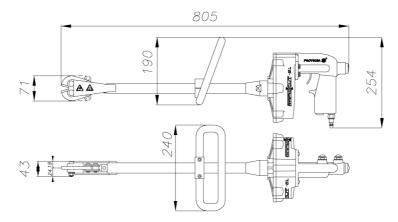

### **RAPIDCUT-8L**\*

| TOTAL WEIGHT        | 7.2 Kg.                                                                             |
|---------------------|-------------------------------------------------------------------------------------|
| DIMENSIONS          | 805 mm long x 250 mm high                                                           |
| CUTTING RANGE       | Maximum 5mm Ø in steel up to 180 Kg./mm2<br>Maximum 8mm Ø in steel up to 70 Kg./mm2 |
| CUTTING VELOCITY    | 60 cuts per minute                                                                  |
| AIR PRESSURE NEEDED | 90 - 120 PSI (6—8.5 Bar)                                                            |
| AIR CONSUMPTION     | Approx: 7 litres/cut at 7 Bar                                                       |

# RAPIDEUT -8L