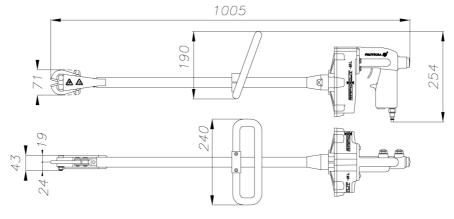

## **RAPIDCUT-8XL**\*

| TOTAL WEIGHT        | 8.7 Kg.                                                                             |
|---------------------|-------------------------------------------------------------------------------------|
| DIMENSIONS          | 1100mm long x 250 mm high                                                           |
| CUTTING RANGE       | Maximum 5mm Ø in steel up to 180 Kg./mm2<br>Maximum 8mm Ø in steel up to 70 Kg./mm2 |
| CUTTING VELOCITY    | 60 cuts per minute                                                                  |
| AIR PRESSURE NEEDED | 90 - 120 PSI (6—8.5 Bar)                                                            |
| AIR CONSUMPTION     | Approx: 7 litres/cut at 7 Bar                                                       |

# RAPIDEUT -8XL