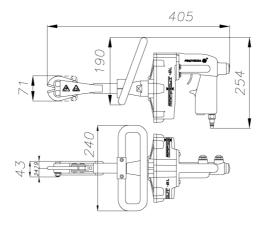

### **RAPIDCUT-8**\*

| TOTAL WEIGHT        | 5.8 Kg.                                                                               |
|---------------------|---------------------------------------------------------------------------------------|
| DIMENSIONS          | 500 mm long x 250 mm high                                                             |
| CUTTING RANGE       | Maximum 5 mm Ø in steel up to 180 Kg./mm2<br>Maximum 8 mm Ø in steel up to 70 Kg./mm2 |
| CUTTING VELOCITY    | 60 cuts per minute                                                                    |
| AIR PRESSURE NEEDED | 90 - 120 PSI (6—8.5 Bar)                                                              |
| AIR CONSUMPTION     | Approx: 7 litres/cut at 7 Bar                                                         |