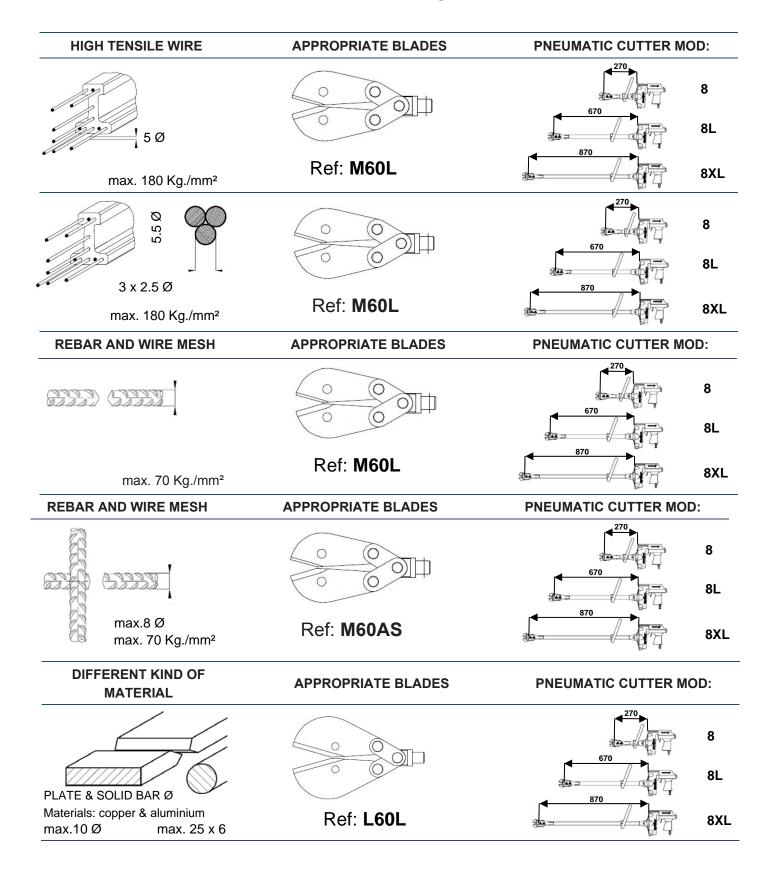

\* Rapidcut 8 Series Cutters are fitted with M60L cutter heads, which suits rebar and mesh to 686 Mpa (70kg/mm²) yield strength. Typical rebar and mesh sold in Australia is rated at 500Mpa. Please contact your rebar/mesh supplier if in doubt.

#### **BLADE APPLICATION TABLE**