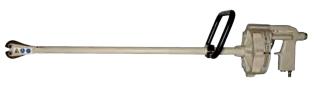

## **RAPIDCUT-8XL**\*

| TOTAL WEIGHT        | 8.7 Kg.                                                                             |
|---------------------|-------------------------------------------------------------------------------------|
| DIMENSIONS          | 1100mm long x 250 mm high                                                           |
| CUTTING RANGE       | Maximum 5mm Ø in steel up to 180 Kg./mm2<br>Maximum 8mm Ø in steel up to 70 Kg./mm2 |
| CUTTING VELOCITY    | 60 cuts per minute                                                                  |
| AIR PRESSURE NEEDED | 90 - 120 PSI (6—8.5 Bar)                                                            |
| AIR CONSUMPTION     | Approx: 7 litres/cut at 7 Bar                                                       |

# RAPIDEUT -8XL