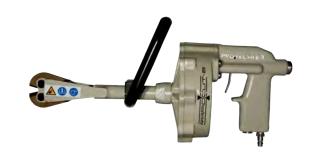

### **RAPIDCUT-8**\*

| TOTAL WEIGHT        | 5.8 Kg.                                                                               |
|---------------------|---------------------------------------------------------------------------------------|
| DIMENSIONS          | 500 mm long x 250 mm high                                                             |
| CUTTING RANGE       | Maximum 5 mm Ø in steel up to 180 Kg./mm2<br>Maximum 8 mm Ø in steel up to 70 Kg./mm2 |
| CUTTING VELOCITY    | 60 cuts per minute                                                                    |
| AIR PRESSURE NEEDED | 90 - 120 PSI (6—8.5 Bar)                                                              |
| AIR CONSUMPTION     | Approx: 7 litres/cut at 7 Bar                                                         |