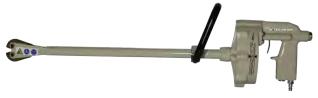

### **RAPIDCUT-8L**\*

| TOTAL WEIGHT        | 7.2 Kg.                                                                             |
|---------------------|-------------------------------------------------------------------------------------|
| DIMENSIONS          | 805 mm long x 250 mm high                                                           |
| CUTTING RANGE       | Maximum 5mm Ø in steel up to 180 Kg./mm2<br>Maximum 8mm Ø in steel up to 70 Kg./mm2 |
| CUTTING VELOCITY    | 60 cuts per minute                                                                  |
| AIR PRESSURE NEEDED | 90 - 120 PSI (6—8.5 Bar)                                                            |
| AIR CONSUMPTION     | Approx: 7 litres/cut at 7 Bar                                                       |

# RAPIDEUT -8L